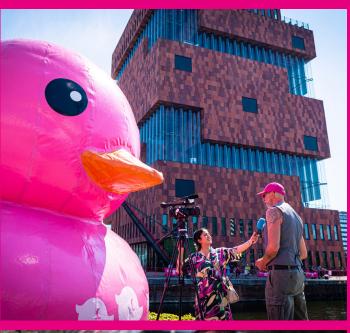

# WHAT IS PINK DUCK RACE?

0

# HOW IT WORKS?

After adopting Pink Ducks for 5 euros/pounds each (online payment or with a voucher), you will receive your unique number(s) by email. This is your ticket for the race. The owner of the fastest adopted Pink Duck wins an exclusive golden duck.

All races can be attended live or followed on our social media channels. **#pinkduckrace** 

After the race, not a single duck will be left behind and will be reused for the next Pink Duck Race.

That's a promise to you, our planet, and the ducks.