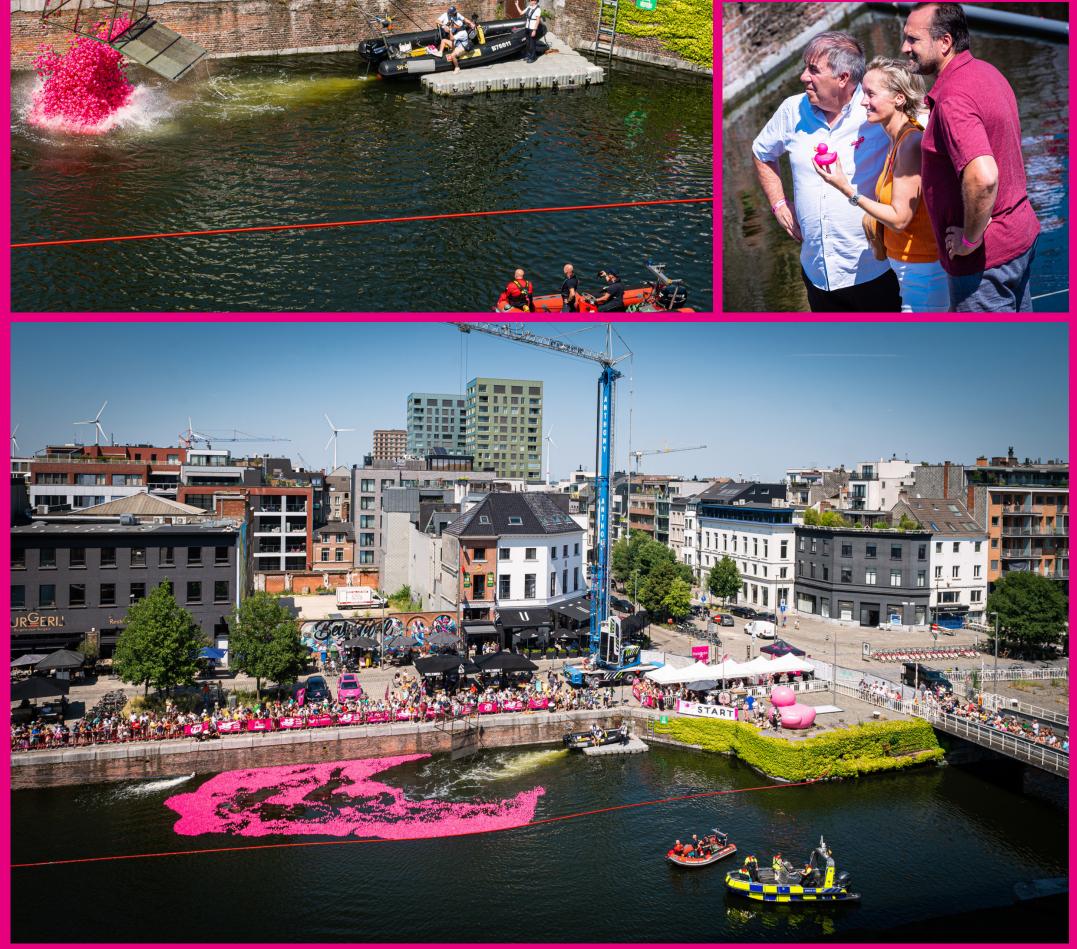

# WHAT IS PINK DUCK RACE?

0

# HOW IT WORKS?

After adopting Pink Ducks for 5 euros/pounds each (online payment or with a voucher), you will receive your unique number(s) by email. This is your ticket for the race. The owner of the fastest adopted Pink Duck wins an exclusive golden duck.

All races can be attended live or followed on our social media channels. **#pinkduckrace** 

After the race, not a single duck will be left behind and will be reused for the next Pink Duck Race.

That's a promise to you, our planet, and the ducks.