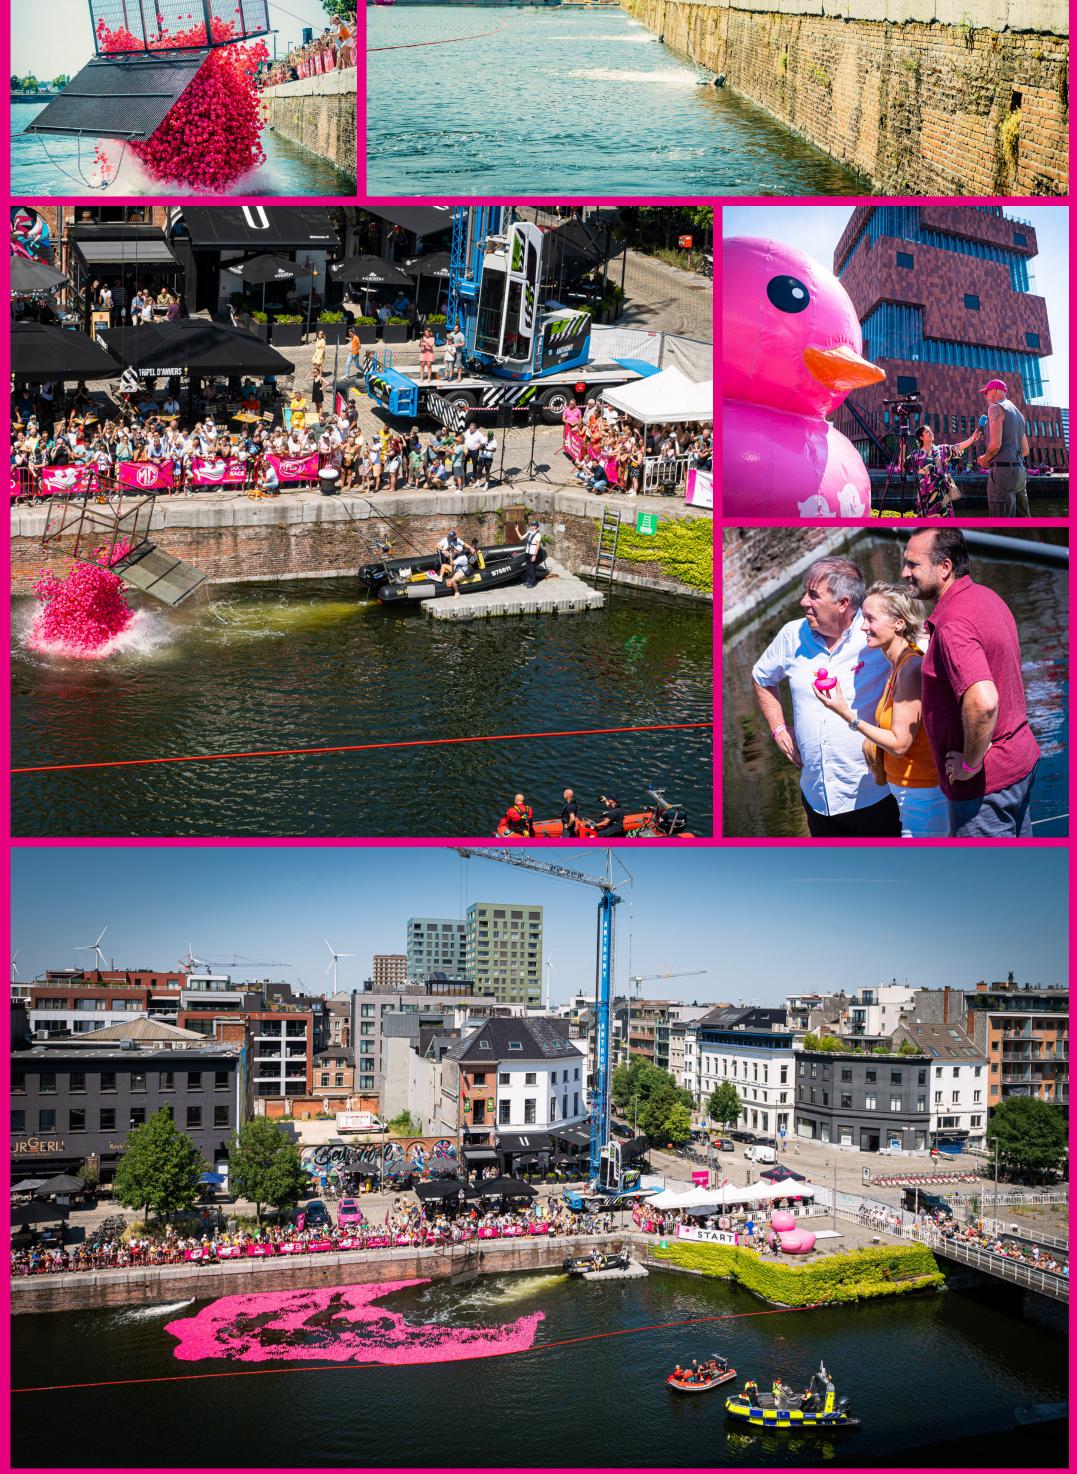

# WHAT IS PINK DUCK RACE?

0

# PINKDUCKRACE.COM

Thousands of Pink Ducks racing on the water!

Adopt Pink Ducks for 5 euros/pounds each for yourself or as a gift for someone you care for, support your local breast cancer foundation and win a golden duck!

# HOW IT WORKS?

After adopting Pink Ducks for 5 euros/pounds each (online payment or with a voucher), you will receive your unique number(s) by email. This is your ticket for the race. The owner of the fastest adopted Pink Duck wins an exclusive golden duck.

All races can be attended live or followed on our social media channels. **#pinkduckrace** 

After the race, not a single duck will be left behind and will be reused for the next Pink Duck Race.

That's a promise to you, our planet, and the ducks.