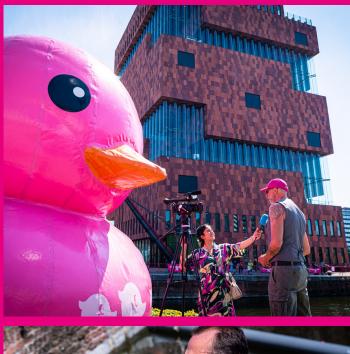

All races can be attended live or followed on our social media channels.

#pinkduckrace

After the race, not a single duck will be left behind and will be reused for the next Pink Duck Race.

That's a promise to you, our planet, and the ducks.